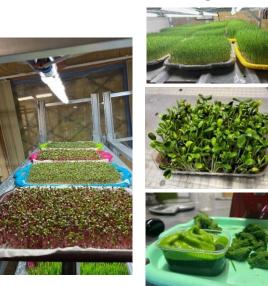

umpura Street to Silikatu Street and reconstruction of Silikatu Street in the section from Siguldas Street to Jelgavas Street, in Daugavpils with installation of the necessary engineering networks and construction of a parking

# GRANT PROGRAM «IMPULSS» for business start-up and development



https://www.daugavpils.lv/pilseta/pilsetasattistiba/uznemejdarbiba-daugavpili/grantu-programma-impulss/

Car service

Others

12

**«Task PRO» Ltd.** Purchase of mechanical band saw "OPTIsaw SD 500" for cutting metal furniture parts







**«Siltuma eksperts» Ltd.** Development of company services with FuranFlex technology





#### «Mihaila Sverdlova fizioterapeita prakse» Ltd.

Introducing innovative methods into rehabilitation services





#### **«Microplants» Ltd.** Cultivation of microgreens



## **IMPULSS 2023**

«MARWELL Sweets» IM

Production of confectionery and chocolate products.



**«Birma GROOM» Ltd.** Dog and cat hairdresser and SPA.







**«bodhi wood» Ltd.** Furniture making from solid wood.



#### **«Black Stork Carpentry» Ltd.** Production of exclusive solid wood furniture



**«TERMOGRAFF» Ltd.** Development of aero thermography heat loss monitoring services



#### «PB Serviss» Ltd.

Self-service car service (including tire fitting services and car service services)



**«Eco Tekstils» Ltd.** Home textiles and clothing from environmentally friendly materials



#### «J.Germanovičas fizioprakse» Ltd.

Implementation of pilates technologies for the development of medical and sports rehabilitation services in Daugavpils



**«Mister Ejs» Ltd.** Production of ga