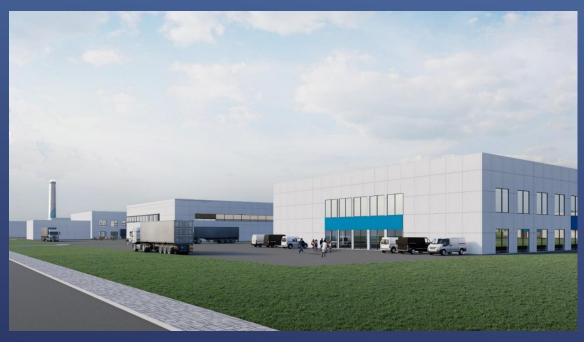

#### EASTERN LATVIA SMART TECHNOLOGY AND RESEARCH CENTRE

<u>https://www.daugavpils.lv/en/invest/altop-</u> <u>industrial-park</u>

ALTOP INDUSTRIAL PARK

## ALTOP |

Construction of Industrial park completed by 31.12.2025

## EASTERN LATVIA SMART TECHNOLOGY AND RESEARCH CENTRE GENERAL DESCRIPTION

 Contemporary energy-efficient 2 storey building divided into 3 blocks, forming 3 separate areas of production premises (up to 150 employees) with an administrative office (up to 90 employees). Parking spaces are provided for each block near the building, incl. for people with special needs and an electric charging parking lot for light vehicles.