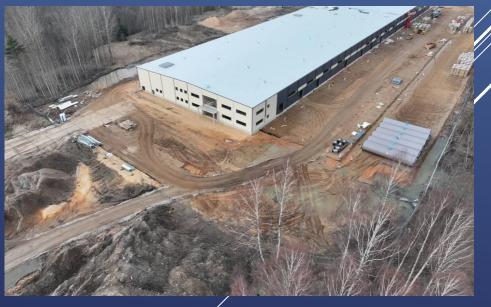

#### EASTERN LATVIA SMART TECHNOLOGY AND RESEARCH CENTRE

<u>https://www.daugavpils.lv/en/invest/altop-</u> <u>industrial-park</u>

ALTOP INDUSTRIAL PARK

## ALTOP |

Construction of Industrial park completed by 31.12.2025

## EASTERN LATVIA SMART TECHNOLOGY AND RESEARCH CENTRE GENERAL DESCRIPTION

 Contemporary energy-efficient 2 storey building divided into 3 blocks, forming 3 separate areas of production premises (up to 150 employees) with an administrative office (up to 90 employees). Parking spaces are provided for each block near the building, incl. for people with special needs and an electric charging parking lot for light vehicles.

- 3 blocks: 3809.90 m<sup>2</sup> / 3469.60 m<sup>2</sup> / 3821.90 m<sup>2</sup>
- Height from the ground to the ridge 9.02 m
- Area of the land plot 10 ha
- Electricity 2MW (with possibility to increase to 7 MW electric power)
- Central water supply 200 m³/day
- Central Sewerage 200 m³/day