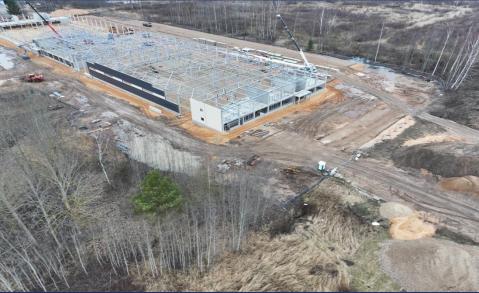

#### EASTERN LATVIA SMART TECHNOLOGY AND RESEARCH CENTRE

<u>https://www.daugavpils.lv/en/invest/altop-</u> <u>industrial-park</u>

ALTOP INDUSTRIAL PARK

## ALTOP |

Construction of Industrial park completed by 31.12.2025

## EASTERN LATVIA SMART TECHNOLOGY AND RESEARCH CENTRE GENERAL DESCRIPTION

 Contemporary energy-efficient 2 storey building divided into 3 blocks, forming 3 separate areas of production premises (up to 150 employees) with an administrative office (up to 90 employees). Parking spaces are provided for each block near the building, incl. for people with special needs and an electric charging parking lot for light vehicles.

- 3 blocks: 3809.90 m<sup>2</sup> / 3469.60 m<sup>2</sup> / 3821.90 m<sup>2</sup>
- Height from the ground to the ridge 9.02 m
- Area of the land plot 10 ha
- Electricity 2MW (with possibility to increase to 7 MW electric power)
- Central water supply 200 m³/day
- Central Sewerage 200 m³/day