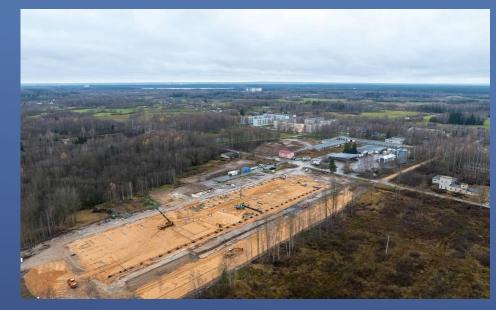

#### EASTERN LATVIA SMART TECHNOLOGY AND RESEARCH CENTRE

<u>https://www.daugavpils.lv/en/invest/altop-</u> <u>industrial-park</u>

ALTOP INDUSTRIAL PARK

## ALTOP |

Construction of Industrial park completed by 31.12.2025

## EASTERN LATVIA SMART TECHNOLOGY AND RESEARCH CENTRE GENERAL DESCRIPTION