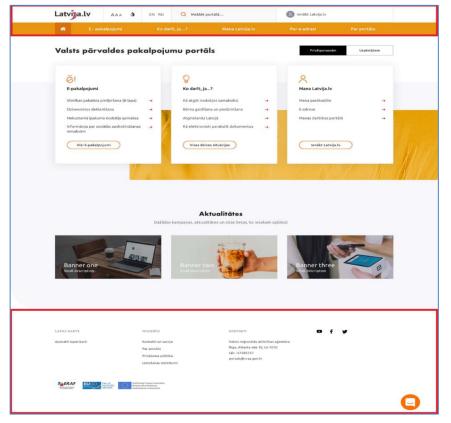

# Main page of Portal

### In Portal you may:

- find guidance on requirements (forms, documents, payments, terms etc.) and administrative procedures in order to receive public and municipal services;
- start service electronically, if it's is offered online;
- see and work in your account (write and receive e-adress messages, information about e-services execution and payments etc.).