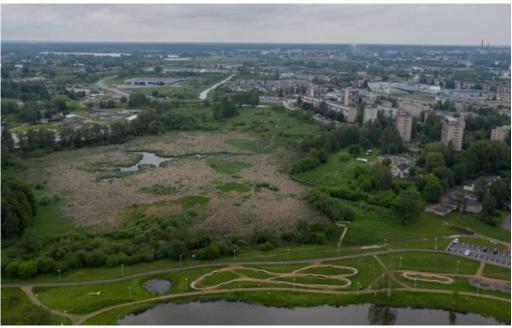

#### CONSTRUCTION OF THE INFRASTRUCTURE OF THE "LATGALE WETLAND BIODIVERSITY" TOURISM AND NATURE AWARENESS FACILITY IN THE ESPLANADE WETLAND

- Cleaning of the wetland
- construction of wooden footbridges
- construction of viewing platforms for observing animals
- construction of information boards about the natural values of the territory
- video surveillance system, minimal lighting