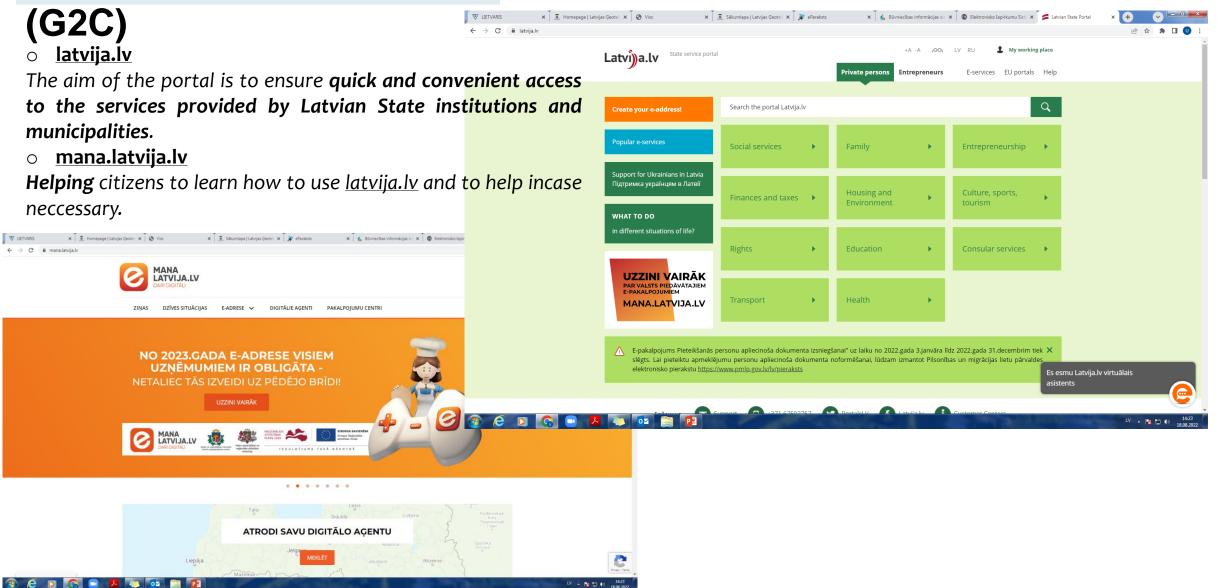

## E-governance in Latvia

Electronic Governance is the application of Information and Communication Technologies (ICTs) for delivering government services through integration of various stand-alone systems between Government-to-Citizens (G2C), Government-to-Business (G2B), and Government-to-Government(G2G) services. It is often linked with back office processes and interactions within the entire government framework. Through **e-Governance**, the government services are made available to the citizens in a convenient, efficient, and transparent manner.

### Government-to-Citizens (G2C)

- o latvija.lv
- o mana.latvija.lv
- o eveseliba.lv
- o geolatvija.lv