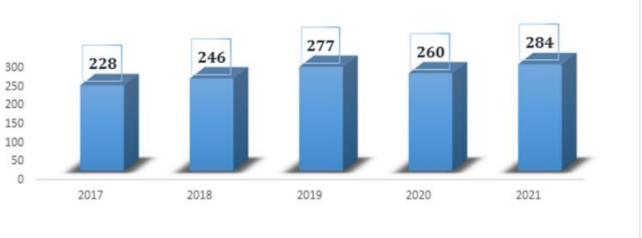

#### VOLUMES OF SOLD PRODUCTION IN DAUGAVPILS, MILLION EUROS

(data source: Development Department of Daugavpils City Municipality)

Latgale Special Economic Zone:

80% relief of company income tax investing in new products and technologies Municipal Grant program for young entrepreneurs «IMPULSS»: