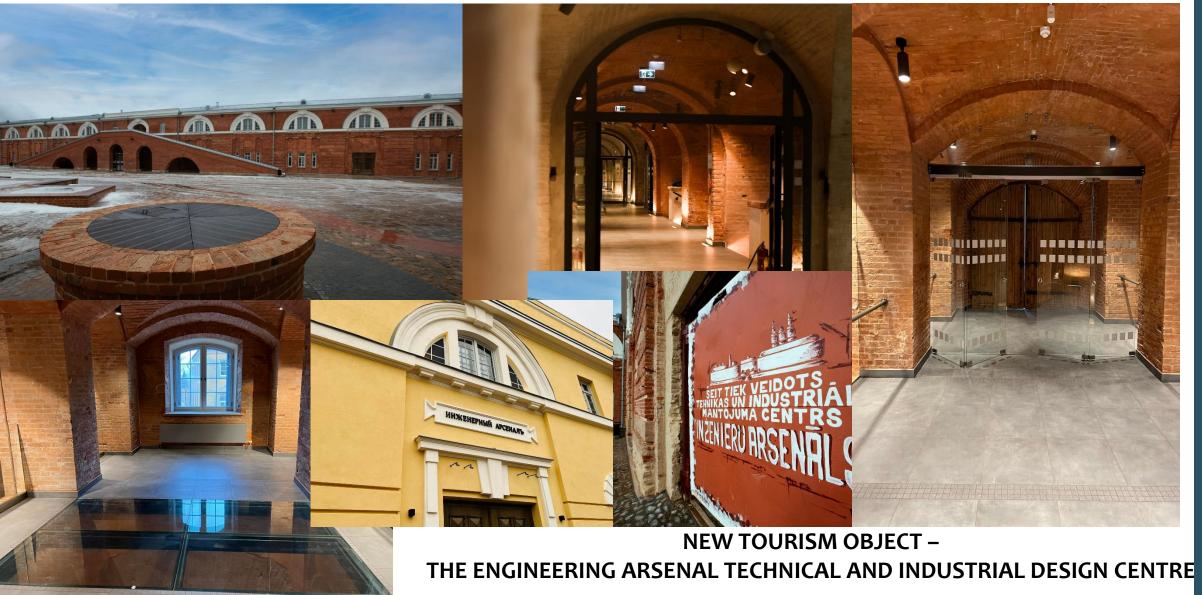

#### CONSTRUCTION OF THE DAUGAVPILS FORTRESS PROMENADE ON THE RIGHT BANK OF THE DAUGAVA RIVER

Project "Promotion of the development and accessibility of the public outdoor space of the cultural heritage object for the diversification of tourism services in the city of Daugavpils»

## RESTAURATION WORKS OF THE CASEMATES IN THE BASTION **7** OF THE DAUGAVPILS FORTRESS

Project "CROSS-BORDER LOYALTY PROGRAM FOR STIMULATING CULTURE AND TOURISM"