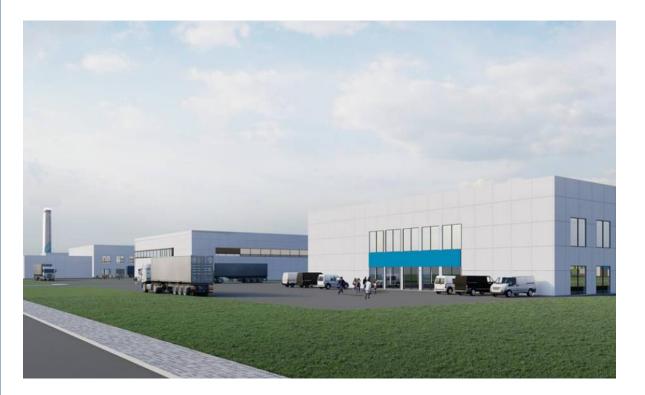

#### Daugavpils industrial zones

DEVELOPMENT OF THE PUBLIC INFRASTRUCTURE OF THE NORTHERN INDUSTRIAL ZONE OF THE CITY OF DAUGAVPILS, III PART

IEGULDĪJUMS TAVĀ NĀKOTNĒ

Main planned activities of the project:

- Arrangement of public infrastructure and installation of engineering communications (reconstruction of electricity supply networks, installation of lighting, reconstruction of rainwater drainage, etc.)
- Provision of auto monitoring services in accordance with valid building regulations of the Republic of Latvia;
- Provision of construction supervision services in accordance with the valid building regulations of the Republic of Latvia.

Project costs 788 615.35 EUR, ERDF financing 85% - 522 733.80 EUR