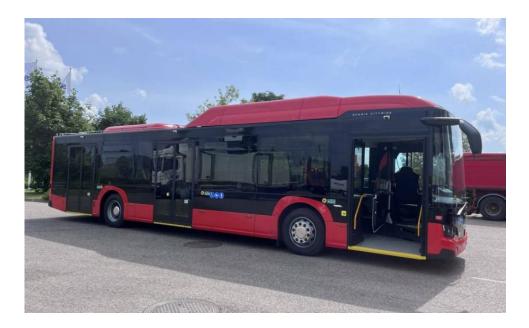

## Purchase of environmentally friendly buses for the city of Daugavpils

As a result of the implementation of the projects, it is planned to **purchase** a total **of 47 new buses powered by CNG and electricity**. Air pollution in the city and greenhouse gas emissions will be significantly reduced, as well as more efficient use of energy resources will be achieved.

#### IEGULDĪJUMS TAVĀ NĀKOTNĒ

Projects' time: finished by 31.12.2023. Project costs: 15 004 706.00 EUR