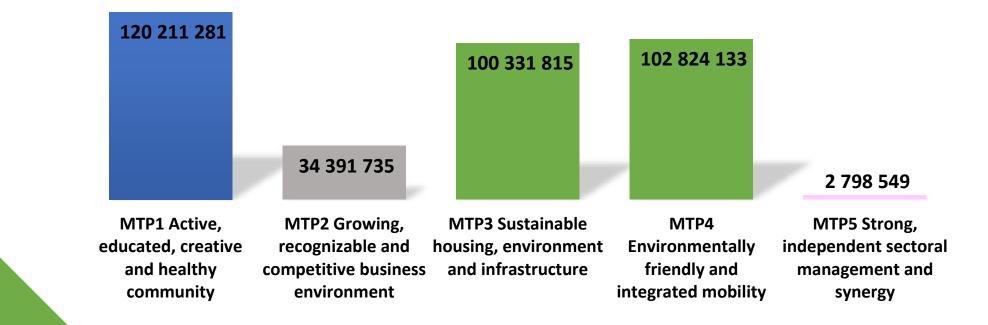

### PLANNED INVESTMENTS 2022-2027

Total planned investments 361,4 milj. *euro* 

EU structural funds

Municipal budget

 Financing of the submitter (capital company, state institution, etc.)

State budget