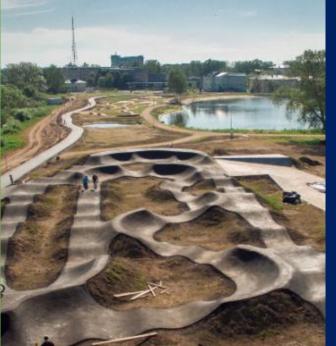

more than 200 Playgrounds

several electric scooter rental services

33 parks and12 lakes2 wake parks

The natural park of the Daugava (Dvina) bend begins in the city