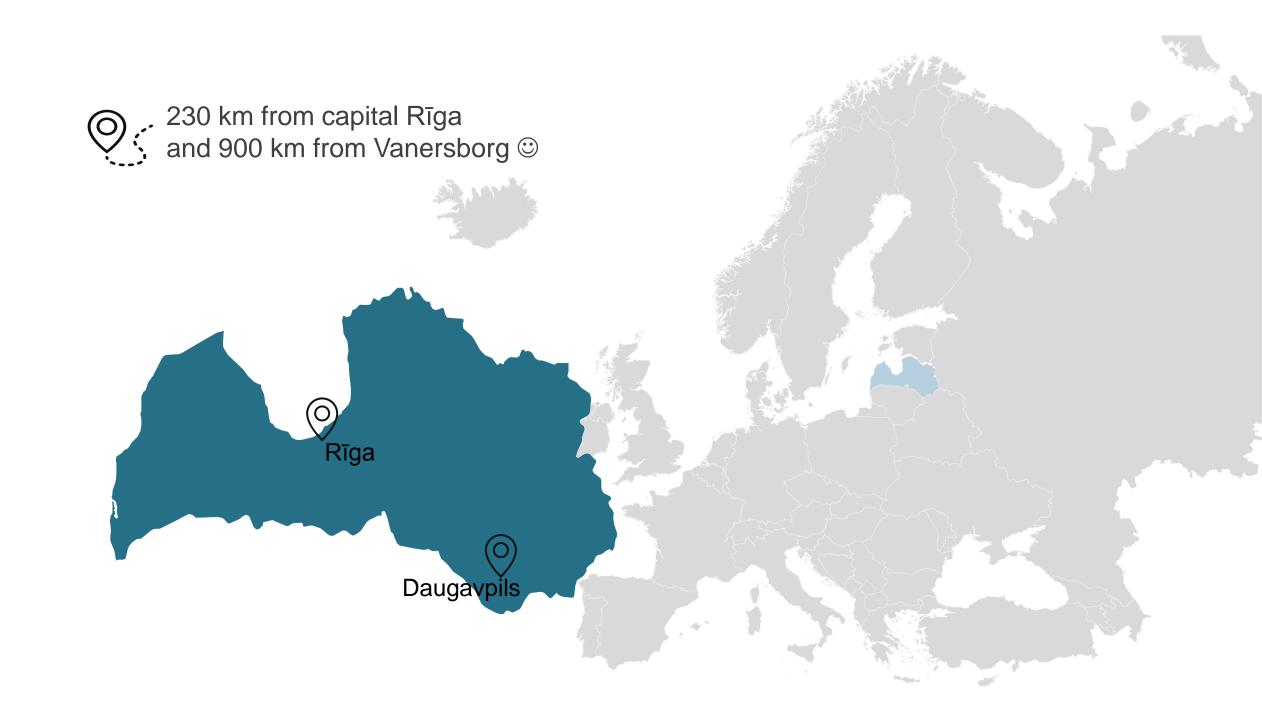

## Daugavpils is located in cross point of East Baltic

### 2022 / Daugavpils celebrated 747

Daugavpils - 2nd largest city in Latvia