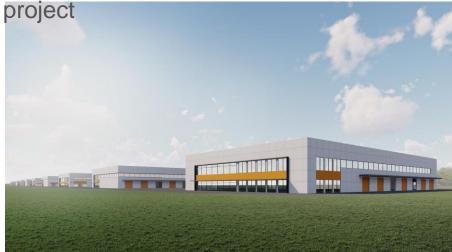

#### Development of Industrial Project

Construction of the industrial park at Lidostas street 4, Lociki, Naujenes parish, Daugavpils district" 1st round

#### ALTOP park's territory - 232 ha

Planned territory - **53 ha**, **10 ha** territory is planned to develop during the first round of the

Development of technical documentation is planned at the mome

THE PROMENADE ON BRU**Ģ**U STREET ON THE BANK OF THE DAUGAVA RIVER