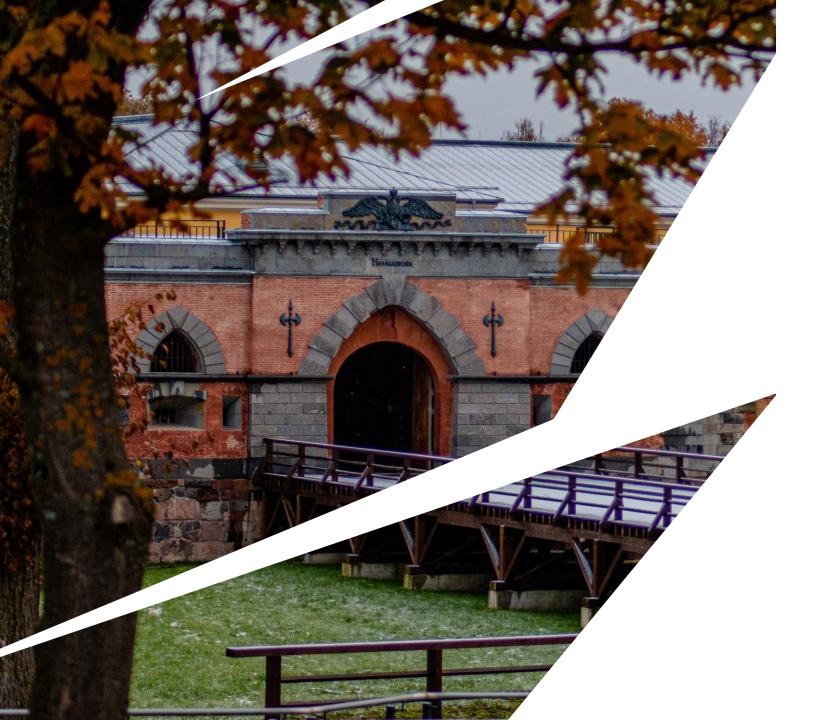

Current projects in Daugavpils fortress

DAUGAVPILS

#### CONSTRUCTION OF THE DAUGAVPILS FORTRESS PROMENADE ON THE RIGHT BANK OF THE DAUGAVA RIVER

Project "Promotion of the development and accessibility of the public outdoor space of the cultural heritage object for the diversification of tourism services in the city of Daugavpils»