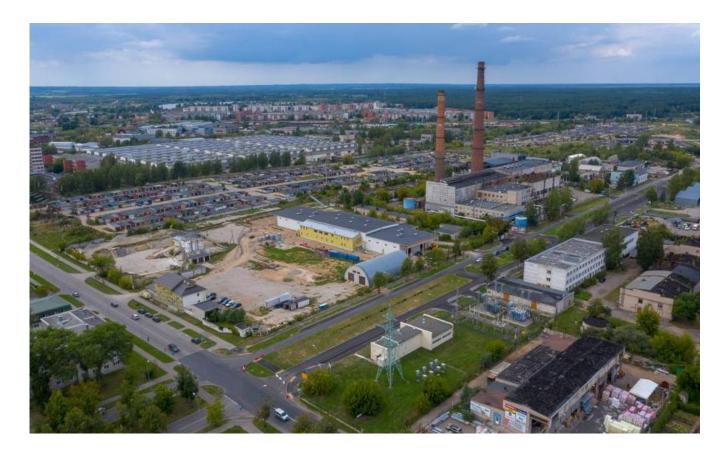

#### Daugavpils industrial zones

DEVELOPMENT OF THE PUBLIC INFRASTRUCTURE OF THE NORTHERN INDUSTRIAL ZONE OF THE CITY OF DAUGAVPILS, III PART

IEGULDĪJUMS TAVĀ NĀKOTNĒ

Main planned activities of the project: