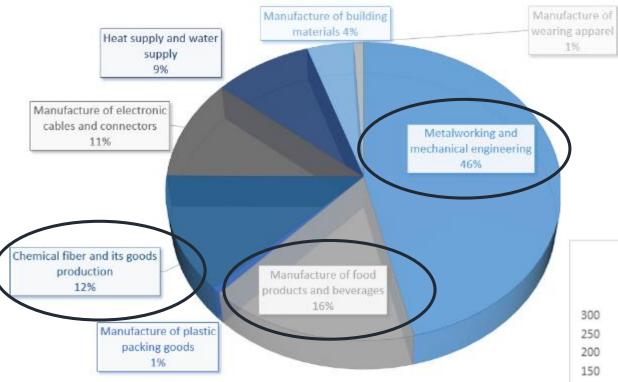

#### INDUSTRIAL STRUCTURE IN DAUGAVPILS IN 2021, %

(data source: Development Department of Daugavpils City Municipality)