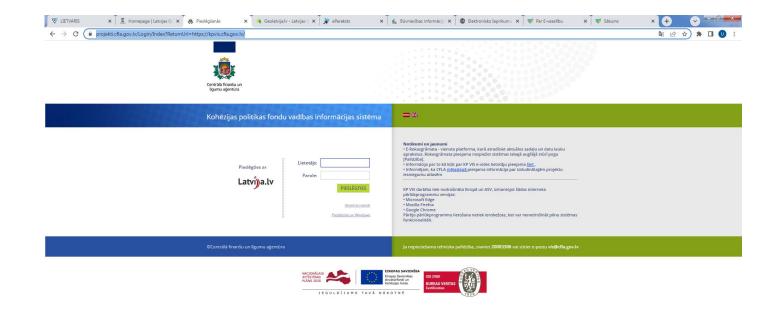

#### kpvis.cfla.gov.lv

The information systems for the management of cohesion policy funds for the period 2014-2020 (KPVIS) <u>e-</u> cohesion are the framework for project applicants and beneficiaries of the European Union (EU) funds to make project applications and implementation documentation of EU funds available to the Central Financial and Contract Agency more easily and quickly.