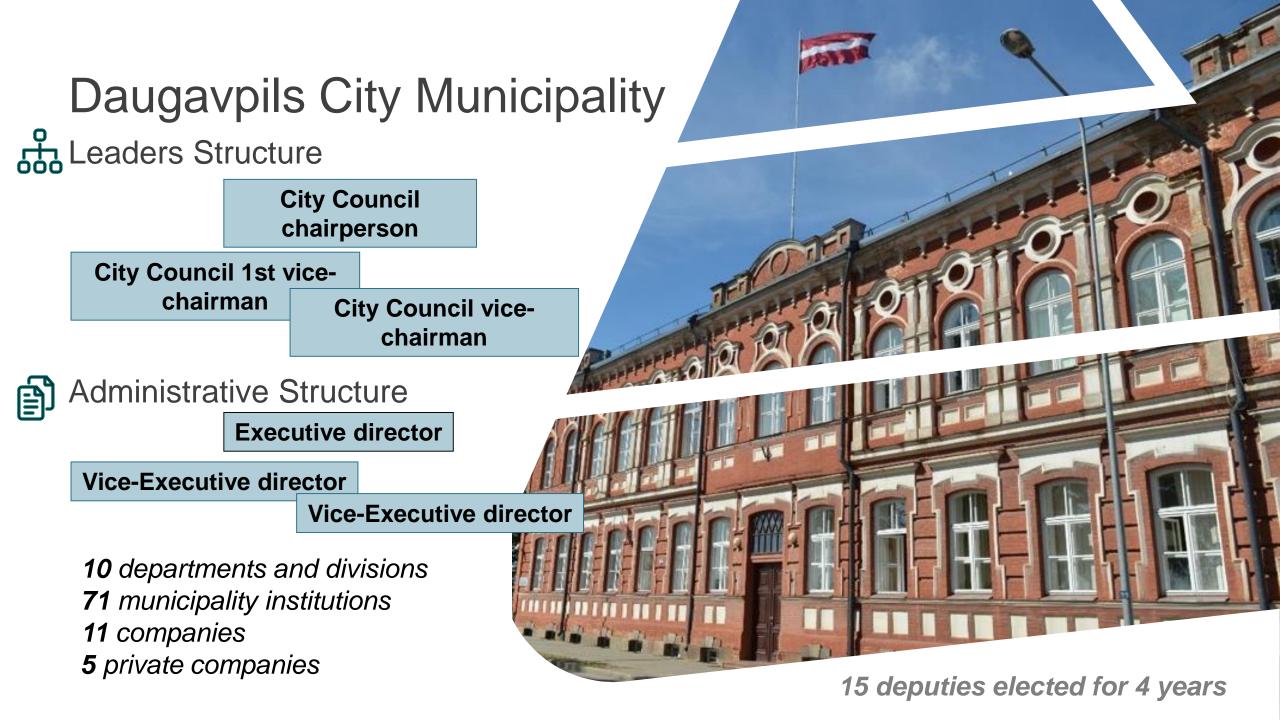

## Welcome to Daugavpils!

Daugavpils, Latvia 2022

### **DAUGAVPILS VISION 2030**

The State city of Daugavpils and Augšdaugava municipality - **the largest** in terms of population and the **most economically significant** State city with a functional territory in the Eastern Baltic, **unique in its diversity**, with creative, educated, and spiritually rich **people**, strong **identity** of Latgale and Sēlija and equally **attractive environment** for local people, entrepreneurs and tourists

Daugavpils – driving force for economic development in the Eastern Baltic Augšdaugava municipality – significant functional area and strong rural space territory