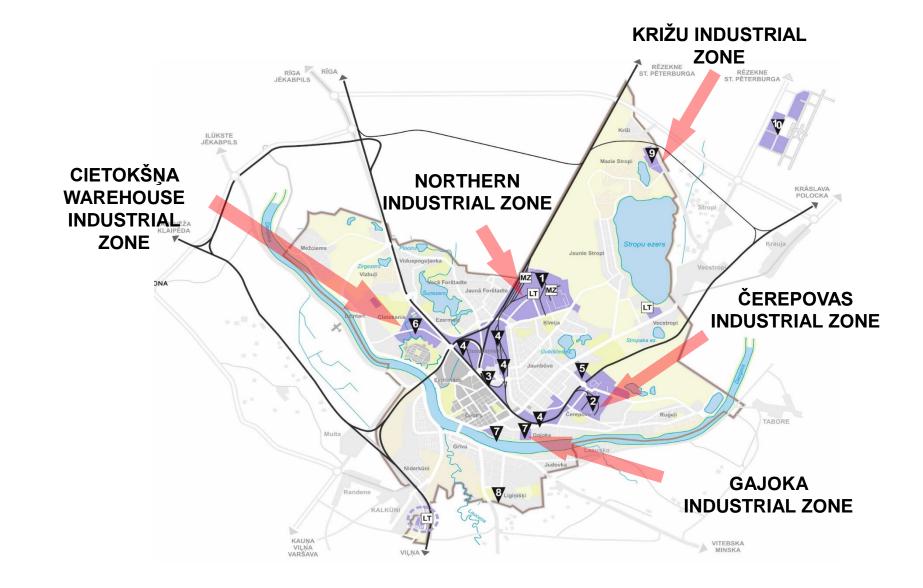

#### Daugavpils industrial zones

DEVELOPMENT OF THE PUBLIC INFRASTRUCTURE OF THE NORTHERN INDUSTRIAL ZONE OF THE CITY OF DAUGAVPILS, III PART

IEGULDĪJUMS TAVĀ NĀKOTNĒ

Main planned activities of the project:

- Arrangement of public infrastructure and installation of engineering communications (reconstruction of electricity supply networks, installation of lighting, reconstruction of rainwater drainage, etc.)
- Provision of auto monitoring services in accordance with valid building regulations of the Republic of Latvia;
- Provision of construction supervision services in accordance with the valid building regulations of the Republic of Latvia.

Project costs 788 615.35 EUR, ERDF financing 85% - 522 733.80 EUR

#### Development of Industrial Project

Construction of the industrial park at Lidostas street 4, Lociki, Naujenes parish, Daugavpils district" 1st round

#### ALTOP park's territory - 232 ha

Planned territory - **53 ha**, **10 ha** territory is planned to develop during the first round of the

Development of technical documentation is planned at the mome

THE PROMENADE ON BRU**Ģ**U STREET ON THE BANK OF THE DAUGAVA RIVER