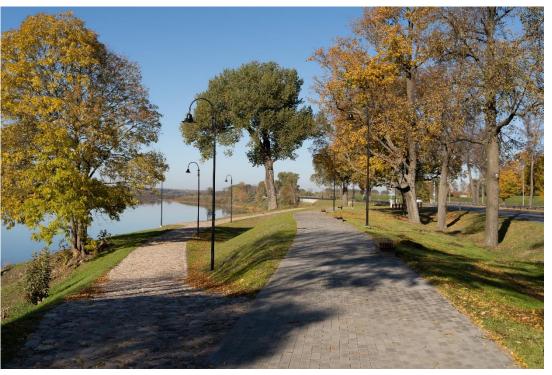

#### ALTOP park's territory - 232 ha

Planned territory - **53 ha**, **10 ha** territory is planned to develop during the first round of the

Development of technical documentation is planned at the mome

THE PROMENADE ON BRU**Ģ**U STREET ON THE BANK OF THE DAUGAVA RIVER