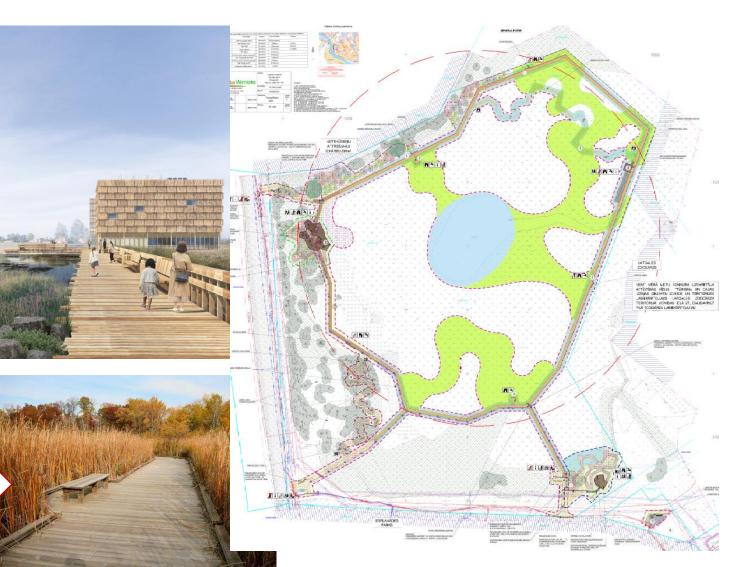

#### CONSTRUCTION OF THE INFRASTRUCTURE OF THE "LATGALE WETLAND BIODIVERSITY" TOURISM AND NATURE AWARENESS FACILITY IN THE ESPLANADE WETLAND

- Cleaning of the wetland
- construction of wooden footbridges
- construction of viewing platforms for observing animals
- construction of information boards about the natural values of the territory
- video surveillance system, minimal lighting