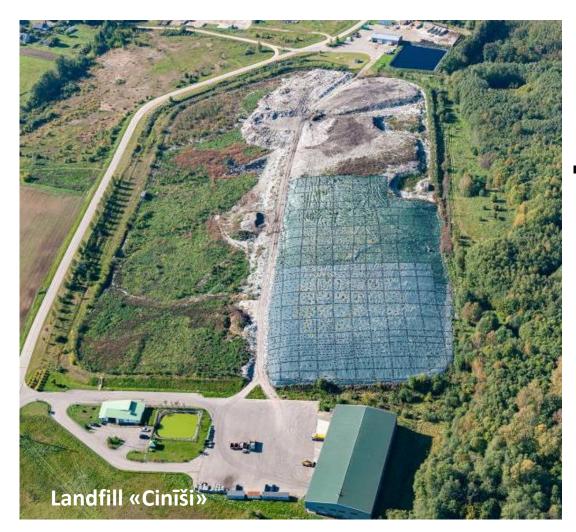

## CREATION OF BIODEGRADABLE WASTE PROCESSING FACILITIES AT THE LANDFILL "CINĪŠI"

```
IEGULDĪJUMS TAVĀ NĀKOTNĒ
```

26.03.2021. signed an agreement to start works